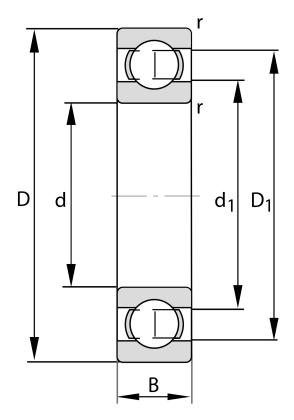

| Bore Diameter (d)    | 70 mm              |
|----------------------|--------------------|
| Outside Diameter (D) | 150 mm             |
| Width (B)            | 35 mm              |
| Closure              | Open               |
| Ring Material        | 52100 Chrome Steel |
| Ball Material        | 52100 Chrome Steel |
| Brand                | FAG                |
| Radial Clearance     | C4                 |
| Series               | Brass Cage         |

6314-M-C4 FAG

70 Mm X 150 Mm X 35 Mm, Single Row Radial, Deep Groove Ball Bearing, Open **UNIT** 

**METRIC** 

**SHEET**