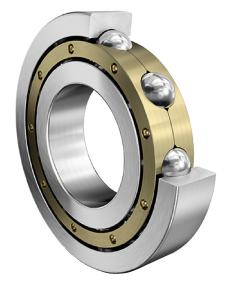

6314-M-C4 FAG

70 Mm X 150 Mm X 35 Mm, Single Row Radial, Deep Groove Ball Bearing, Open **UNIT** 

**METRIC** 

**SHEET**