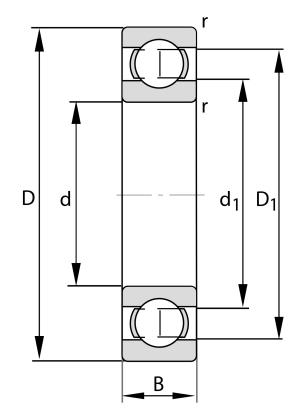

| Bore Diameter (d)    | 70 mm              |
|----------------------|--------------------|
| Outside Diameter (D) | 150 mm             |
| Width (B)            | 35 mm              |
| Closure              | Open               |
| Ring Material        | 52100 Chrome Steel |
| Ball Material        | 52100 Chrome Steel |
| Brand                | FAG                |
| Radial Clearance     | C4                 |
| Series               | Pressed Steel Cage |

6314-M-J20AA-C4

70 Mm X 150 Mm X 35 Mm, Single Row Radial, Deep Groove Ball Bearing, Open UNIT

**METRIC** 

SHEET