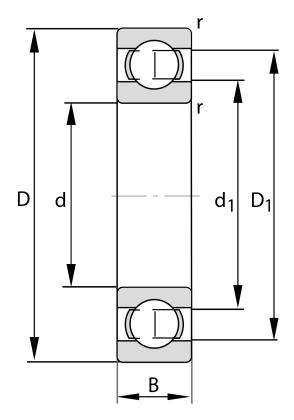

| Bore Diameter (d)    | 70 mm              |
|----------------------|--------------------|
| Outside Diameter (D) | 150 mm             |
| Width (B)            | 35 mm              |
| Closure              | Open               |
| Ring Material        | 52100 Chrome Steel |
| Ball Material        | 52100 Chrome Steel |
| Brand                | FAG                |
| Precision            | ABEC 5             |
| Radial Clearance     | C3                 |
| Series               | Brass Cage         |

COMPONENT

**METRIC SERIES OPEN** 

6314-MA-C3

70 Mm X 150 Mm X 35 Mm, Single Row Radial, Deep Groove Ball Bearing, Open UNIT

**METRIC** 

**SHEET**