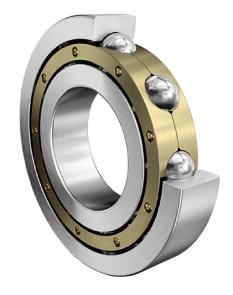

COMPONENT

**METRIC SERIES OPEN** 

6314-MA-C3

70 Mm X 150 Mm X 35 Mm, Single Row Radial, Deep Groove Ball Bearing, Open UNIT

**METRIC** 

**SHEET**