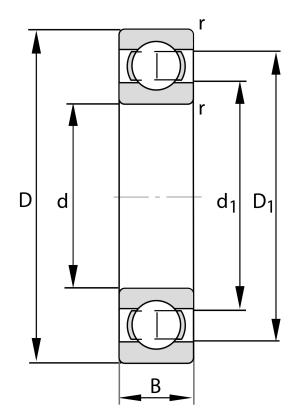

| Bore Diameter (d)    | 70 mm              |
|----------------------|--------------------|
| Outside Diameter (D) | 150 mm             |
| Width (B)            | 35 mm              |
| Closure              | Open               |
| Ring Material        | 52100 Chrome Steel |
| Ball Material        | 52100 Chrome Steel |
| Brand                | FAG                |
| Radial Clearance     | C3                 |

**COMPONENT** 

**METRIC SERIES OPEN** 

6314-N-C3 FAG

Fag, 70 Mm X 150 Mm X 35 Mm, Single Row Radial, Deep Groove Ball Bearing, Open

**UNIT** 

**METRIC** 

**SHEET**