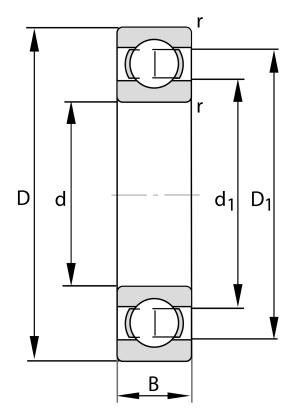

| Bore Diameter (d)    | 70 mm              |
|----------------------|--------------------|
| Outside Diameter (D) | 150 mm             |
| Width (B)            | 35 mm              |
| Closure              | Open               |
| Ring Material        | 52100 Chrome Steel |
| Ball Material        | 52100 Chrome Steel |
| Brand                | FAG                |
| Radial Clearance     | C4                 |

COMPONENT

**METRIC SERIES OPEN** 

6314-S1-C4 FAG

Fag, 70 Mm X 150 Mm X 35 Mm, Single Row Radial, Deep Groove Ball Bearing, Open UNIT

**METRIC** 

**SHEET**