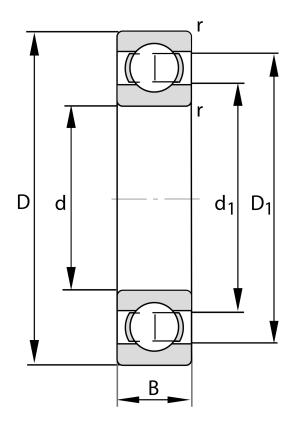

| Bore Diameter (d)    | 70 mm              |
|----------------------|--------------------|
| Outside Diameter (D) | 150 mm             |
| Width (B)            | 35 mm              |
| Closure              | Open               |
| Ring Material        | 52100 Chrome Steel |
| Ball Material        | 52100 Chrome Steel |
| Brand                | FAG                |
| Radial Clearance     | C3                 |
|                      |                    |