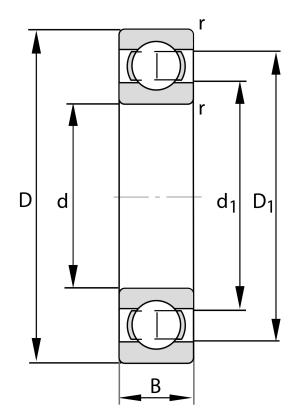

| Bore Diameter (d)    | 75 mm              |
|----------------------|--------------------|
| Outside Diameter (D) | 160 mm             |
| Width (B)            | 37 mm              |
| Closure              | Open               |
| Ring Material        | 52100 Chrome Steel |
| Ball Material        | 52100 Chrome Steel |
| Brand                | FAG                |
| Radial Clearance     | C3                 |

COMPONENT

**METRIC SERIES OPEN** 

6315-C3 FAG

Fag, 75 Mm X 160 Mm X 37 Mm, Single Row Radial, Deep Groove Ball Bearing, Open UNIT

**METRIC** 

**SHEET**