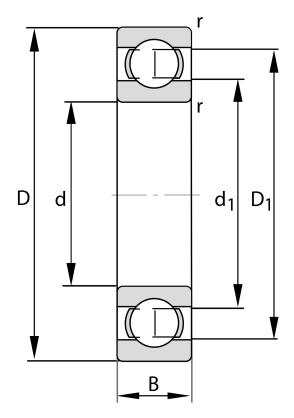

| Bore Diameter (d)    | 75 mm              |
|----------------------|--------------------|
| Bore Diameter (u)    | 7311111            |
| Outside Diameter (D) | 160 mm             |
| Width (B)            | 37 mm              |
| Closure              | Open               |
| Ring Material        | 52100 Chrome Steel |
| Ball Material        | 52100 Chrome Steel |
| Brand                | FAG                |
| Radial Clearance     | C4                 |

COMPONENT

**METRIC SERIES OPEN** 

6315-C4 FAG

Fag, 75 Mm X 160 Mm X 37 Mm, Single Row Radial, Deep Groove Ball Bearing, Open UNIT

**METRIC** 

SHEET