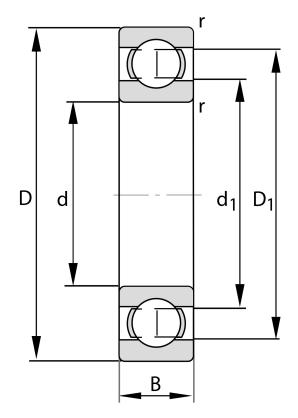

| Bore Diameter (d)    | 75 mm              |
|----------------------|--------------------|
| Outside Diameter (D) | 160 mm             |
| Width (B)            | 37 mm              |
| Closure              | Open               |
| Ring Material        | 52100 Chrome Steel |
| Ball Material        | 52100 Chrome Steel |
| Brand                | FAG                |
| Radial Clearance     | C4                 |
| Series               | Brass Cage         |

6315-M-C4 FAG

75 Mm X 160 Mm X 37 Mm, Single Row Radial, Deep Groove Ball Bearing, Open **UNIT** 

**METRIC** 

**SHEET**