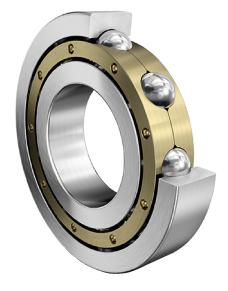

6315-M-C4 FAG

75 Mm X 160 Mm X 37 Mm, Single Row Radial, Deep Groove Ball Bearing, Open **UNIT** 

**METRIC** 

**SHEET**