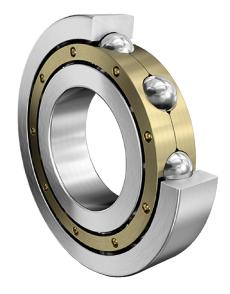

6315-M-C4-SNZ1

75 Mm X 160 Mm X 37 Mm, Single Row Radial, Deep Groove Ball Bearing, One Metal Shield UNIT

**METRIC** 

**SHEET**