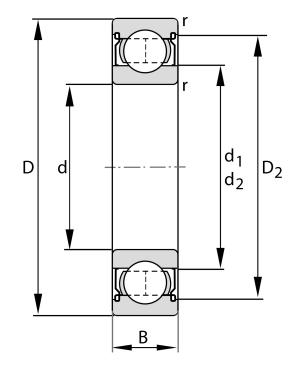

| Bore Diameter (d)    | 75 mm              |
|----------------------|--------------------|
| Outside Diameter (D) | 160 mm             |
| Width (B)            | 37 mm              |
| Closure              | Metallic Shield    |
| Ring Material        | 52100 Chrome Steel |
| Ball Material        | 52100 Chrome Steel |
| Brand                | FAG                |
| Radial Clearance     | C4                 |
| Series               | Brass Cage         |

6315-M-C4-SNZ1

75 Mm X 160 Mm X 37 Mm, Single Row Radial, Deep Groove Ball Bearing, One Metal Shield UNIT

**METRIC** 

**SHEET**