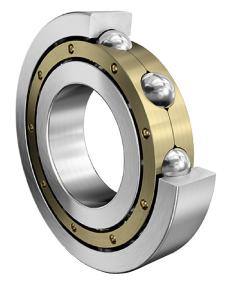

| Bore Diameter (d)    | 75 mm              |
|----------------------|--------------------|
| Outside Diameter (D) | 160 mm             |
| Width (B)            | 37 mm              |
| Closure              | Open               |
| Ring Material        | 52100 Chrome Steel |
| Ball Material        | 52100 Chrome Steel |
| Brand                | FAG                |
| Radial Clearance     | Normal             |
| Series               | Brass Cage         |

COMPONENT

**METRIC SERIES OPEN** 

6315-M FAG

75 Mm X 160 Mm X 37 Mm, Single Row Radial, Deep Groove Ball Bearing, Open UNIT

**METRIC** 

SHEET