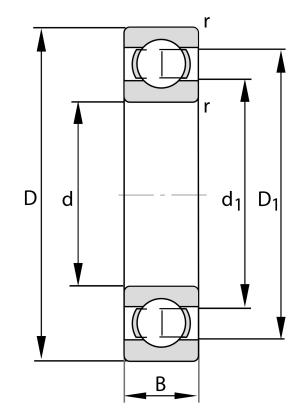

| Bore Diameter (d)    | 75 mm              |
|----------------------|--------------------|
| Outside Diameter (D) | 160 mm             |
| Width (B)            | 37 mm              |
| Closure              | Open               |
| Ring Material        | 52100 Chrome Steel |
| Ball Material        | 52100 Chrome Steel |
| Brand                | FAG                |
| Radial Clearance     | Normal             |
| Series               | Brass Cage         |

COMPONENT

**METRIC SERIES OPEN** 

6315-M FAG

75 Mm X 160 Mm X 37 Mm, Single Row Radial, Deep Groove Ball Bearing, Open UNIT

**METRIC** 

SHEET