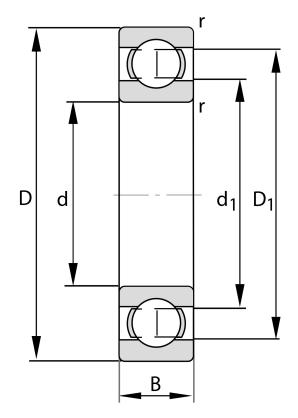

| Bore Diameter (d)    | 75 mm              |
|----------------------|--------------------|
| Outside Diameter (D) | 160 mm             |
| Width (B)            | 37 mm              |
| Closure              | Open               |
| Ring Material        | 52100 Chrome Steel |
| Ball Material        | 52100 Chrome Steel |
| Brand                | FAG                |
| Radial Clearance     | C3                 |
| Series               | Pressed Steel Cage |

6315-M-J20AB-C3

75 Mm X 160 Mm X 37 Mm, Single Row Radial, Deep Groove Ball Bearing, Open UNIT

**METRIC** 

**SHEET**