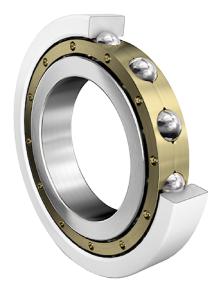

6315-M-J20AB-C3

75 Mm X 160 Mm X 37 Mm, Single Row Radial, Deep Groove Ball Bearing, Open UNIT

**METRIC** 

**SHEET**