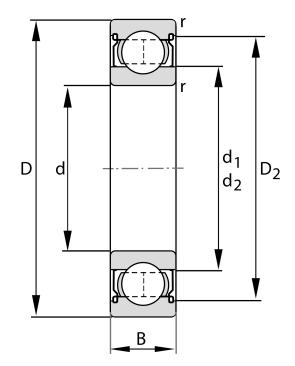

| Bore Diameter (d)    | 75 mm              |
|----------------------|--------------------|
| Outside Diameter (D) | 160 mm             |
| Width (B)            | 37 mm              |
| Closure              | Metallic Shield    |
| Ring Material        | 52100 Chrome Steel |
| Ball Material        | 52100 Chrome Steel |
| Brand                | FAG                |
| Radial Clearance     | C3                 |

6315-Z-C3

75 Mm X 160 Mm X 37 Mm, Single Row Radial, Deep Groove Ball Bearing, One Metal Shield UNIT

METRIC

**SHEET**