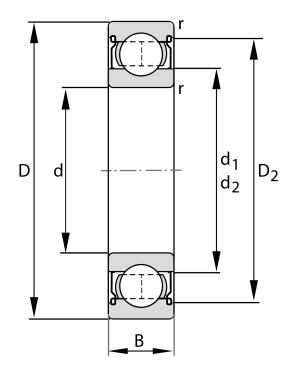

| Bore Diameter (d)    | 75 mm              |
|----------------------|--------------------|
| Outside Diameter (D) | 160 mm             |
| Width (B)            | 37 mm              |
| Closure              | Metallic Shield    |
| Ring Material        | 52100 Chrome Steel |
| Ball Material        | 52100 Chrome Steel |
| Brand                | FAG                |
| Radial Clearance     | Normal             |

**6315-Z** FAG

75 Mm X 160 Mm X 37 Mm, Single Row Radial, Deep Groove Ball Bearing, One Metal Shield UNIT

**METRIC** 

**SHEET**