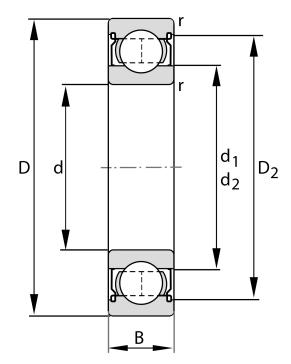

| Bore Diameter (d)    | 80 mm              |
|----------------------|--------------------|
| Outside Diameter (D) | 170 mm             |
| Width (B)            | 39 mm              |
| Closure              | Metallic Shield    |
| Ring Material        | 52100 Chrome Steel |
| Ball Material        | 52100 Chrome Steel |
| Brand                | FAG                |
| Radial Clearance     | C4                 |

6316-2Z-C4

80 Mm X 170 Mm X 39 Mm, Single Row Radial, Deep Groove Ball Bearing, Two Metal Shields UNIT

**METRIC** 

**SHEET**