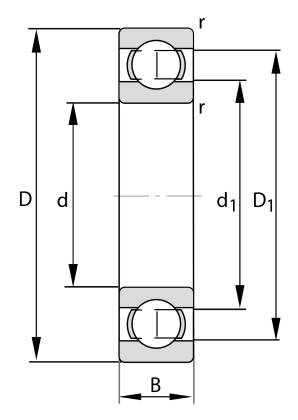

| Bore Diameter (d)    | 80 mm              |
|----------------------|--------------------|
| Outside Diameter (D) | 170 mm             |
| Width (B)            | 39 mm              |
| Closure              | Open               |
| Ring Material        | 52100 Chrome Steel |
| Ball Material        | 52100 Chrome Steel |
| Brand                | FAG                |
| Radial Clearance     | C3                 |
| Series               | Brass Cage         |

COMPONENT

**METRIC SERIES OPEN** 

6316-M-C3 FAG

80 Mm X 170 Mm X 39 Mm, Single Row Radial, Deep Groove Ball Bearing, Open UNIT

**METRIC** 

SHEET