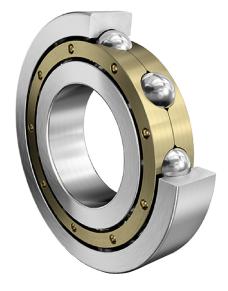

COMPONENT

**METRIC SERIES OPEN** 

6316-M-C3 FAG

80 Mm X 170 Mm X 39 Mm, Single Row Radial, Deep Groove Ball Bearing, Open UNIT

**METRIC** 

SHEET