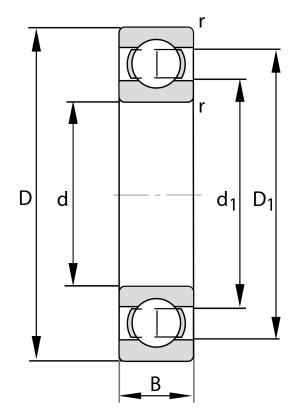

| Width (B)         | 39 mm              |
|-------------------|--------------------|
| Closure           | Open               |
| Ring Material     | 52100 Chrome Steel |
| Ball Material     | 52100 Chrome Steel |
| Brand             | FAG                |
| Radial Clearance  | C4                 |
| Bore Diameter (d) | 80 mm              |
| Series            | Brass Cage         |
| 0.D. (D)          | 170 mm             |

COMPONENT

**METRIC SERIES OPEN** 

6316-M-C4 FAG

80 Mm X 170 Mm X 39 Mm, Single Row Radial, Deep Groove Ball Bearing, Open UNIT

**METRIC** 

SHEET