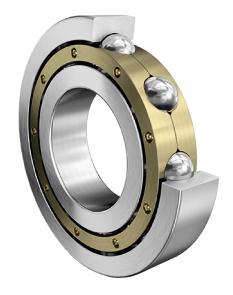

COMPONENT

**METRIC SERIES OPEN** 

6316-M-C4 FAG

80 Mm X 170 Mm X 39 Mm, Single Row Radial, Deep Groove Ball Bearing, Open UNIT

**METRIC** 

SHEET

| Width (B)         | 39 mm              |
|-------------------|--------------------|
| Closure           | Open               |
| Ring Material     | 52100 Chrome Steel |
| Ball Material     | 52100 Chrome Steel |
| Brand             | FAG                |
| Radial Clearance  | C4                 |
| Bore Diameter (d) | 80 mm              |
| Series            | Brass Cage         |
| 0.D. (D)          | 170 mm             |