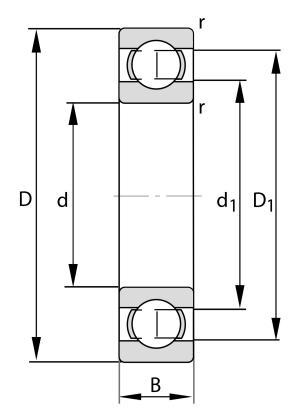

| Bore Diameter (d)    | 80 mm              |
|----------------------|--------------------|
| Outside Diameter (D) | 170 mm             |
| Width (B)            | 39 mm              |
| Closure              | Open               |
| Ring Material        | 52100 Chrome Steel |
| Ball Material        | 52100 Chrome Steel |
| Brand                | FAG                |
| Radial Clearance     | C3                 |
| Series               | Pressed Steel Cage |

6316-M-J20AA-C3

80 Mm X 170 Mm X 39 Mm, Single Row Radial, Deep Groove Ball Bearing, Open UNIT

**METRIC** 

SHEET