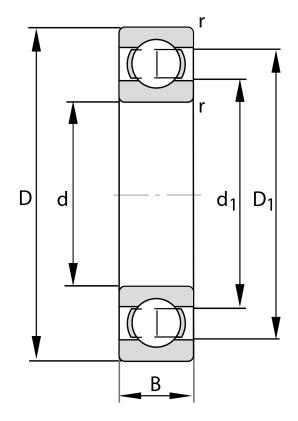

| Bore Diameter (d)    | 80 mm              |
|----------------------|--------------------|
| Outside Diameter (D) | 170 mm             |
| Width (B)            | 39 mm              |
| Closure              | Open               |
| Ring Material        | 52100 Chrome Steel |
| Ball Material        | 52100 Chrome Steel |
| Brand                | FAG                |
| Precision            | ABEC 5             |
| Radial Clearance     | C3                 |
| Series               | Brass Cage         |

COMPONENT

**METRIC SERIES OPEN** 

6316-MA-C3

80 Mm X 170 Mm X 39 Mm, Single Row Radial, Deep Groove Ball Bearing, Open UNIT

**METRIC** 

SHEET