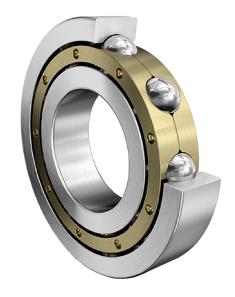

COMPONENT

**METRIC SERIES OPEN** 

6316-MA-C3

80 Mm X 170 Mm X 39 Mm, Single Row Radial, Deep Groove Ball Bearing, Open UNIT

**METRIC** 

SHEET

| Bore Diameter (d)    | 80 mm              |
|----------------------|--------------------|
| Outside Diameter (D) | 170 mm             |
| Width (B)            | 39 mm              |
| Closure              | Open               |
| Ring Material        | 52100 Chrome Steel |
| Ball Material        | 52100 Chrome Steel |
| Brand                | FAG                |
| Precision            | ABEC 5             |
| Radial Clearance     | C3                 |
| Series               | Brass Cage         |