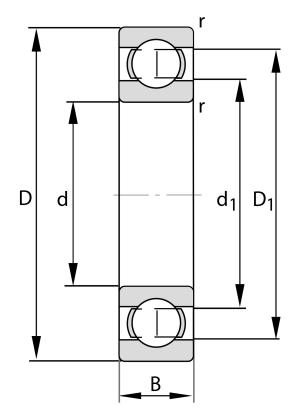

| Bore Diameter (d)    | 85 mm              |
|----------------------|--------------------|
| Outside Diameter (D) | 180 mm             |
| Width (B)            | 41 mm              |
| Closure              | Open               |
| Ring Material        | 52100 Chrome Steel |
| Ball Material        | 52100 Chrome Steel |
| Brand                | FAG                |
| Radial Clearance     | C3                 |

COMPONENT

**METRIC SERIES OPEN** 

6317-C3 FAG

85 Mm X 180 Mm X 41 Mm, Single Row Radial, Deep Groove Ball Bearing, Open UNIT

**METRIC** 

SHEET