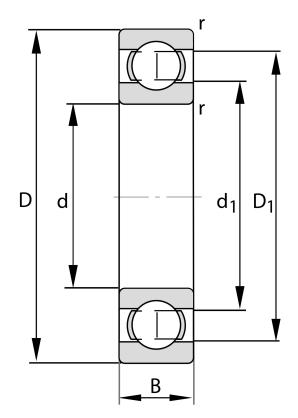

| Bore Diameter (d)    | 85 mm              |
|----------------------|--------------------|
| Outside Diameter (D) | 180 mm             |
| Width (B)            | 41 mm              |
| Closure              | Open               |
| Ring Material        | 52100 Chrome Steel |
| Ball Material        | 52100 Chrome Steel |
| Brand                | FAG                |
| Radial Clearance     | C4                 |

COMPONENT

**METRIC SERIES OPEN** 

6317-C4 FAG

85 Mm X 180 Mm X 41 Mm, Single Row Radial, Deep Groove Ball Bearing, Open UNIT

**METRIC** 

**SHEET**