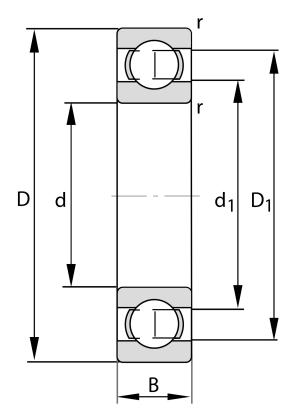

| Bore Diameter (d)    | 85 mm              |
|----------------------|--------------------|
| Outside Diameter (D) | 180 mm             |
| Width (B)            | 41 mm              |
| Closure              | Open               |
| Ring Material        | 52100 Chrome Steel |
| Ball Material        | 52100 Chrome Steel |
| Brand                | FAG                |
| Radial Clearance     | C3                 |
| Series               | Pressed Steel Cage |

COMPONENT

**METRIC SERIES OPEN** 

6317-J20AA-C3

85 Mm X 180 Mm X 41 Mm, Single Row Radial, Deep Groove Ball Bearing, Open UNIT

**METRIC** 

SHEET