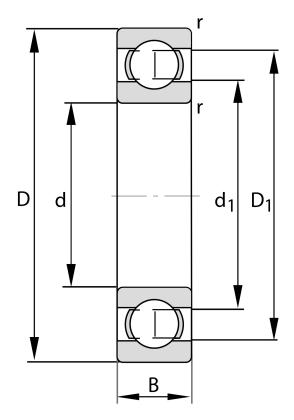

| Bore Diameter (d)    | 85 mm              |
|----------------------|--------------------|
| Outside Diameter (D) | 180 mm             |
| Width (B)            | 41 mm              |
| Closure              | Open               |
| Ring Material        | 52100 Chrome Steel |
| Ball Material        | 52100 Chrome Steel |
| Brand                | FAG                |
| Radial Clearance     | C3                 |
| Series               | Brass Cage         |

COMPONENT

**METRIC SERIES OPEN** 

6317-M-C3

85 Mm X 180 Mm X 41 Mm, Single Row Radial, Deep Groove Ball Bearing, Open UNIT

METRIC

SHEET