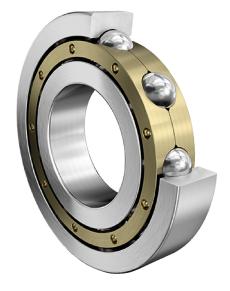

| Bore Diameter (d)    | 85 mm              |
|----------------------|--------------------|
| Outside Diameter (D) | 180 mm             |
| Width (B)            | 41 mm              |
| Closure              | Open               |
| Ring Material        | 52100 Chrome Steel |
| Ball Material        | 52100 Chrome Steel |
| Brand                | FAG                |
| Radial Clearance     | C3                 |
| Series               | Brass Cage         |

COMPONENT

**METRIC SERIES OPEN** 

6317-M-C3

85 Mm X 180 Mm X 41 Mm, Single Row Radial, Deep Groove Ball Bearing, Open UNIT

METRIC

SHEET