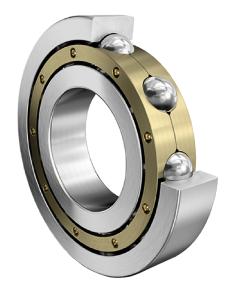

COMPONENT

**METRIC SERIES OPEN** 

6317-M FAG

85 Mm X 180 Mm X 41 Mm, Single Row Radial, Deep Groove Ball Bearing, Open UNIT

**METRIC** 

SHEET