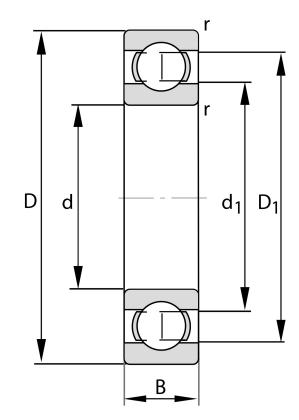

| Bore Diameter (d)    | 85 mm              |
|----------------------|--------------------|
| Outside Diameter (D) | 180 mm             |
| Width (B)            | 41 mm              |
| Closure              | Open               |
| Ring Material        | 52100 Chrome Steel |
| Ball Material        | 52100 Chrome Steel |
| Brand                | FAG                |
| Radial Clearance     | Normal             |
| Series               | Brass Cage         |

COMPONENT

**METRIC SERIES OPEN** 

6317-M FAG

85 Mm X 180 Mm X 41 Mm, Single Row Radial, Deep Groove Ball Bearing, Open UNIT

**METRIC** 

SHEET