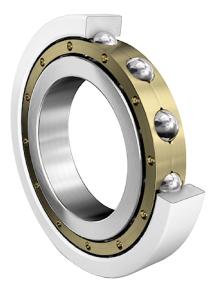

| Bore Diameter (d)    | 85 mm              |
|----------------------|--------------------|
| Outside Diameter (D) | 180 mm             |
| Width (B)            | 41 mm              |
| Closure              | Open               |
| Ring Material        | 52100 Chrome Steel |
| Ball Material        | 52100 Chrome Steel |
| Brand                | FAG                |
| Radial Clearance     | C3                 |
| Series               | Pressed Steel Cage |

6317-M-J20AA-C3

85 Mm X 180 Mm X 41 Mm, Single Row Radial, Deep Groove Ball Bearing, Open UNIT

**METRIC** 

**SHEET**