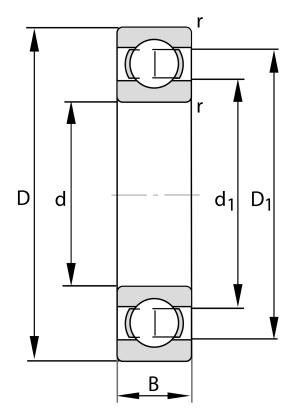

| Bore Diameter (d)    | 85 mm              |
|----------------------|--------------------|
| Outside Diameter (D) | 180 mm             |
| Width (B)            | 41 mm              |
| Closure              | Open               |
| Ring Material        | 52100 Chrome Steel |
| Ball Material        | 52100 Chrome Steel |
| Brand                | FAG                |
| Radial Clearance     | C3                 |
| Series               | Pressed Steel Cage |

6317-M-J20AA-C3

85 Mm X 180 Mm X 41 Mm, Single Row Radial, Deep Groove Ball Bearing, Open UNIT

**METRIC** 

**SHEET**