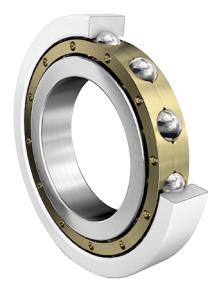

specifications.

This file and any associated information

and specifications are provided for

6317-M-J20AB-C3

85 Mm X 180 Mm X 41 Mm, Single Row Radial, Deep Groove Ball Bearing, Open UNIT

**METRIC** 

SHEET