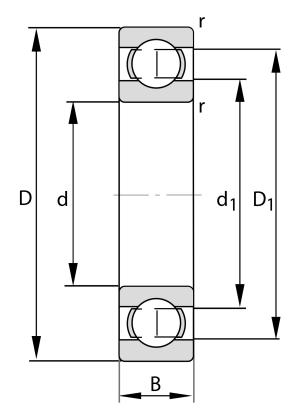

| Bore Diameter (d)    | 85 mm              |
|----------------------|--------------------|
| Outside Diameter (D) | 180 mm             |
| Width (B)            | 41 mm              |
| Closure              | Open               |
| Ring Material        | 52100 Chrome Steel |
| Ball Material        | 52100 Chrome Steel |
| Brand                | FAG                |
| Radial Clearance     | C3                 |
| Series               | Pressed Steel Cage |

specifications.

This file and any associated information

and specifications are provided for

6317-M-J20AB-C3

85 Mm X 180 Mm X 41 Mm, Single Row Radial, Deep Groove Ball Bearing, Open UNIT

**METRIC** 

SHEET