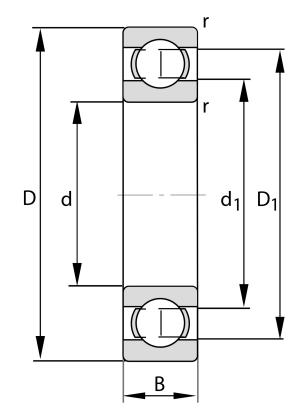

| Bore Diameter (d)    | 85 mm              |
|----------------------|--------------------|
| Outside Diameter (D) | 180 mm             |
| Width (B)            | 41 mm              |
| Closure              | Open               |
| Ring Material        | 52100 Chrome Steel |
| Ball Material        | 52100 Chrome Steel |
| Brand                | FAG                |
| Precision            | ABEC 5             |
| Radial Clearance     | C2                 |
| Series               | Brass Cage         |

COMPONENT

**METRIC SERIES OPEN** 

6317-M-P5-C2 FAG

85 Mm X 180 Mm X 41 Mm, Single Row Radial, Deep Groove Ball Bearing, Open UNIT

**METRIC** 

SHEET