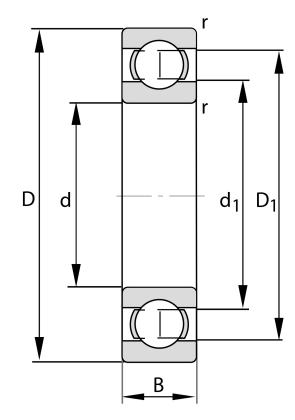

| Bore Diameter (d)    | 85 mm              |
|----------------------|--------------------|
| Outside Diameter (D) | 180 mm             |
| Width (B)            | 41 mm              |
| Closure              | Open               |
| Ring Material        | 52100 Chrome Steel |
| Ball Material        | 52100 Chrome Steel |
| Brand                | FAG                |
| Precision            | ABEC 5             |
| Radial Clearance     | C3                 |
| Series               | Brass Cage         |

COMPONENT

**METRIC SERIES OPEN** 

6317-M-P5-C3

85 Mm X 180 Mm X 41 Mm, Single Row Radial, Deep Groove Ball Bearing, Open UNIT

**METRIC** 

SHEET