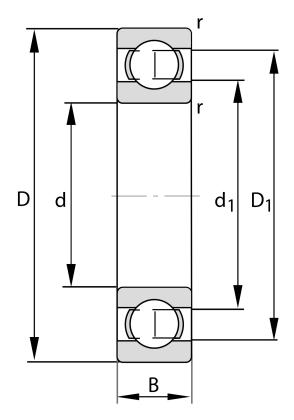

| Bore Diameter (d)    | 85 mm              |
|----------------------|--------------------|
| Outside Diameter (D) | 180 mm             |
| Width (B)            | 41 mm              |
| Closure              | Open               |
| Ring Material        | 52100 Chrome Steel |
| Ball Material        | 52100 Chrome Steel |
| Brand                | FAG                |
| Radial Clearance     | Normal             |
| Series               | Brass Cage         |

COMPONENT

**METRIC SERIES OPEN** 

6317-M-P5 FAG

85 Mm X 180 Mm X 41 Mm, Single Row Radial, Deep Groove Ball Bearing, Open UNIT

**METRIC** 

**SHEET**