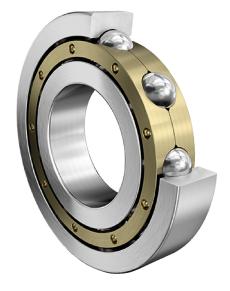

| Bore Diameter (d)    | 85 mm              |
|----------------------|--------------------|
| Outside Diameter (D) | 180 mm             |
| Width (B)            | 41 mm              |
| Closure              | Open               |
| Ring Material        | 52100 Chrome Steel |
| Ball Material        | 52100 Chrome Steel |
| Brand                | FAG                |
| Radial Clearance     | Normal             |
| Series               | Brass Cage         |

COMPONENT

**METRIC SERIES OPEN** 

6317-M-P5 FAG

85 Mm X 180 Mm X 41 Mm, Single Row Radial, Deep Groove Ball Bearing, Open UNIT

**METRIC** 

**SHEET**