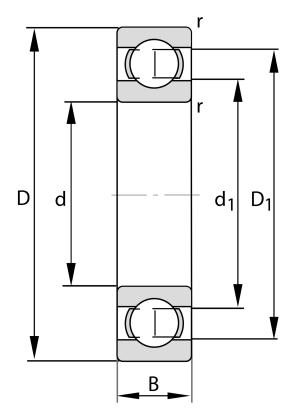

| Bore Diameter (d)    | 85 mm              |
|----------------------|--------------------|
| Outside Diameter (D) | 180 mm             |
| Width (B)            | 41 mm              |
| Closure              | Open               |
| Ring Material        | 52100 Chrome Steel |
| Ball Material        | 52100 Chrome Steel |
| Brand                | FAG                |
| Precision            | ABEC 5             |
| Radial Clearance     | C3                 |
|                      |                    |

COMPONENT

**METRIC SERIES OPEN** 

6317-P6-C3 FAG

85 Mm X 180 Mm X 41 Mm, Single Row Radial, Deep Groove Ball Bearing, Open UNIT

**METRIC** 

**SHEET**