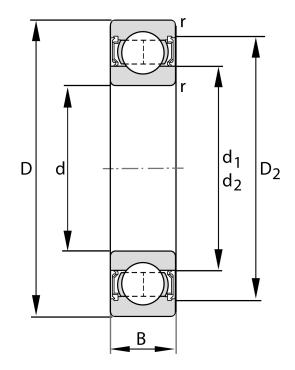

| Bore Diameter (d)    | 90 mm                   |
|----------------------|-------------------------|
| Outside Diameter (D) | 190 mm                  |
| Width (B)            | 43 mm                   |
| Closure              | Rubber Seal Non-Contact |
| Ring Material        | 52100 Chrome Steel      |
| Ball Material        | 52100 Chrome Steel      |
| Brand                | FAG                     |
| Radial Clearance     | C3                      |

6318-2RSR-C3

90 Mm X 190 Mm X 43 Mm, Single Row Radial, Deep Groove Ball Bearing, Two Non Contact Rubber Seals UNIT

**METRIC SERIES SEALED** 

**METRIC** 

**SHEET** 