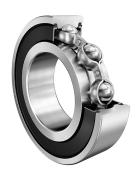

6318-2RSR-C3

90 Mm X 190 Mm X 43 Mm, Single Row Radial, Deep Groove Ball Bearing, Two Non Contact Rubber Seals UNIT

**METRIC SERIES SEALED** 

**METRIC** 

**SHEET** 