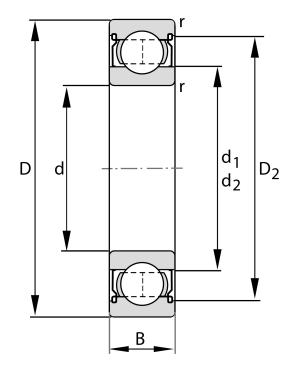

| Bore Diameter (d)    | 90 mm              |
|----------------------|--------------------|
| Outside Diameter (D) | 190 mm             |
| Width (B)            | 43 mm              |
| Closure              | Metallic Shield    |
| Ring Material        | 52100 Chrome Steel |
| Ball Material        | 52100 Chrome Steel |
| Brand                | FAG                |
| Radial Clearance     | C3                 |

specifications.

COMPONENT

Metric Series Shielded

6318-2Z-C3

90 Mm X 190 Mm X 43 Mm, Single Row Radial, Deep Groove Ball Bearing, Two Metal Shields UNIT

**METRIC** 

**SHEET**