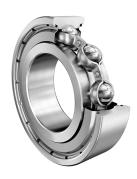

specifications.

COMPONENT

Metric Series Shielded

6318-2Z-C3

90 Mm X 190 Mm X 43 Mm, Single Row Radial, Deep Groove Ball Bearing, Two Metal Shields UNIT

**METRIC** 

**SHEET**