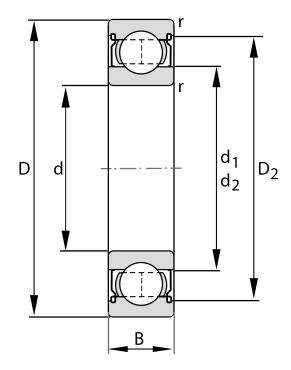

| Bore Diameter (d)    | 90 mm              |
|----------------------|--------------------|
| Outside Diameter (D) | 190 mm             |
| Width (B)            | 43 mm              |
| Closure              | Metallic Shield    |
| Ring Material        | 52100 Chrome Steel |
| Ball Material        | 52100 Chrome Steel |
| Brand                | FAG                |
| Radial Clearance     | Normal             |

**COMPONENT** Metric Series Shielded

6318-2Z FAG 90 Mm X 190 Mm X 43 Mm, Single Row Radial, Deep Groove Ball Bearing, Two Metal Shields

**UNIT** 

**METRIC** 

**SHEET** 