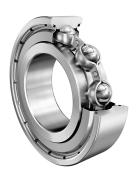

**COMPONENT** Metric Series Shielded

6318-2Z FAG 90 Mm X 190 Mm X 43 Mm, Single Row Radial, Deep Groove Ball Bearing, Two Metal Shields

**UNIT** 

**METRIC** 

**SHEET** 