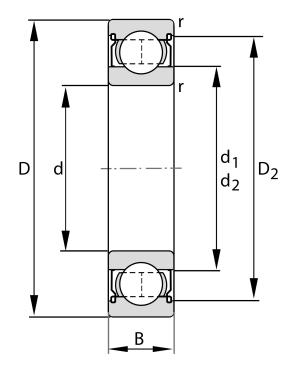

| Bore Diameter (d)    | 90 mm              |
|----------------------|--------------------|
| Outside Diameter (D) | 190 mm             |
| Width (B)            | 43 mm              |
| Closure              | Metallic Shield    |
| Ring Material        | 52100 Chrome Steel |
| Ball Material        | 52100 Chrome Steel |
| Brand                | FAG                |
| Radial Clearance     | C3                 |
| Series               | Pressed Steel Cage |

6318-2Z-J20C-C3

90 Mm X 190 Mm X 43 Mm, Single Row Radial, Deep Groove Ball Bearing, Two Metal Shields UNIT

METRIC

**SHEET**