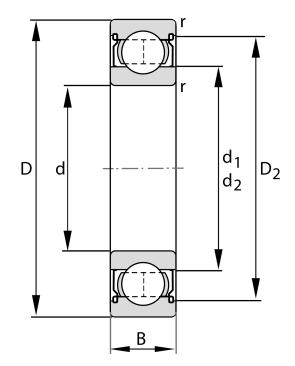

| Width (B)         | 43 mm              |
|-------------------|--------------------|
| Closure           | Metallic Shield    |
| Ring Material     | 52100 Chrome Steel |
| Ball Material     | 52100 Chrome Steel |
| Brand             | FAG                |
| Radial Clearance  | C3                 |
| Bore Diameter (d) | 90 mm              |
| Series            | Pressed Steel Cage |
| O.D. (D)          | 190 mm             |

6318-2Z-J20C-C3 FAG

90 Mm X 190 Mm X 43 Mm, Single Row Radial, Deep Groove Ball Bearing, Two Metal Shields UNIT

**METRIC** 

**SHEET**