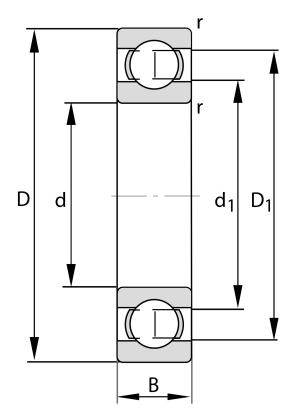

| Bore Diameter (d)    | 90 mm              |
|----------------------|--------------------|
| Outside Diameter (D) | 190 mm             |
| Width (B)            | 43 mm              |
| Closure              | Open               |
| Ring Material        | 52100 Chrome Steel |
| Ball Material        | 52100 Chrome Steel |
| Brand                | FAG                |
| Radial Clearance     | C3                 |

COMPONENT

**METRIC SERIES OPEN** 

6318-C3 FAG

90 Mm X 190 Mm X 43 Mm, Single Row Radial, Deep Groove Ball Bearing, Open UNIT

**METRIC** 

**SHEET**