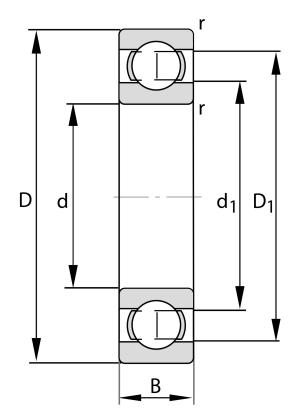

| Bore Diameter (d)    | 90 mm              |
|----------------------|--------------------|
| Outside Diameter (D) | 190 mm             |
| Width (B)            | 43 mm              |
| Closure              | Open               |
| Ring Material        | 52100 Chrome Steel |
| Ball Material        | 52100 Chrome Steel |
| Brand                | FAG                |
| Radial Clearance     | C4                 |

COMPONENT

**METRIC SERIES OPEN** 

6318-C4 FAG

90 Mm X 190 Mm X 43 Mm, Single Row Radial, Deep Groove Ball Bearing, Open UNIT

**METRIC** 

SHEET