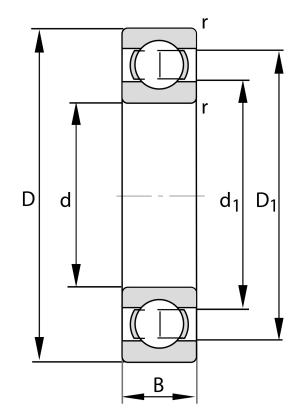

| Bore Diameter (d)    | 90 mm              |
|----------------------|--------------------|
| Outside Diameter (D) | 190 mm             |
| Width (B)            | 43 mm              |
| Closure              | Open               |
| Ring Material        | 52100 Chrome Steel |
| Ball Material        | 52100 Chrome Steel |
| Brand                | FAG                |
| Radial Clearance     | C4                 |
| Series               | Brass Cage         |

COMPONENT

**METRIC SERIES OPEN** 

6318-M-C4 FAG

90 Mm X 190 Mm X 43 Mm, Single Row Radial, Deep Groove Ball Bearing, Open UNIT

**METRIC** 

SHEET