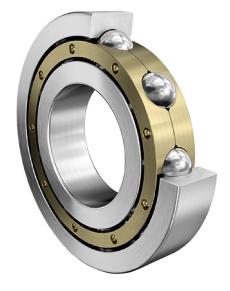

COMPONENT

**METRIC SERIES OPEN** 

6318-M-C4 FAG

90 Mm X 190 Mm X 43 Mm, Single Row Radial, Deep Groove Ball Bearing, Open UNIT

**METRIC** 

SHEET

| Bore Diameter (d)    | 90 mm              |
|----------------------|--------------------|
| Outside Diameter (D) | 190 mm             |
| Width (B)            | 43 mm              |
| Closure              | Open               |
| Ring Material        | 52100 Chrome Steel |
| Ball Material        | 52100 Chrome Steel |
| Brand                | FAG                |
| Radial Clearance     | C4                 |
| Series               | Brass Cage         |