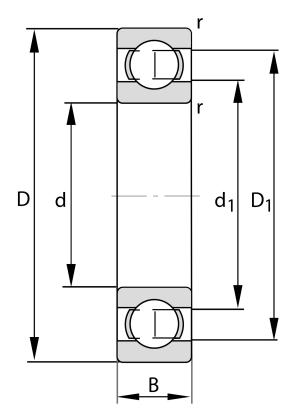

| Bore Diameter (d)    | 90 mm              |
|----------------------|--------------------|
| Outside Diameter (D) | 190 mm             |
| Width (B)            | 43 mm              |
| Closure              | Open               |
| Ring Material        | 52100 Chrome Steel |
| Ball Material        | 52100 Chrome Steel |
| Brand                | FAG                |
| Radial Clearance     | C3                 |
| Series               | Pressed Steel Cage |

6318-M-J20AA-C3

90 Mm X 190 Mm X 43 Mm, Single Row Radial, Deep Groove Ball Bearing, Open UNIT

**METRIC** 

SHEET