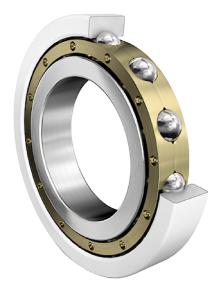

| Bore Diameter (d)    | 90 mm              |
|----------------------|--------------------|
| Outside Diameter (D) | 190 mm             |
| Width (B)            | 43 mm              |
| Closure              | Open               |
| Ring Material        | 52100 Chrome Steel |
| Ball Material        | 52100 Chrome Steel |
| Brand                | FAG                |
| Radial Clearance     | C3                 |
| Series               | Pressed Steel Cage |

6318-M-J20AA-C3

90 Mm X 190 Mm X 43 Mm, Single Row Radial, Deep Groove Ball Bearing, Open UNIT

**METRIC** 

SHEET