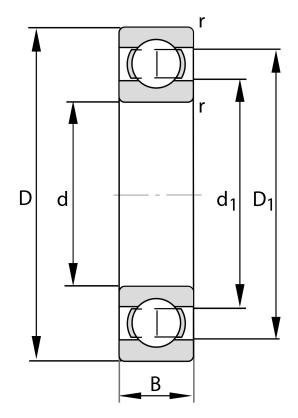

| Bore Diameter (d)    | 90 mm              |
|----------------------|--------------------|
| Outside Diameter (D) | 190 mm             |
| Width (B)            | 43 mm              |
| Closure              | Open               |
| Ring Material        | 52100 Chrome Steel |
| Ball Material        | 52100 Chrome Steel |
| Brand                | FAG                |
| Precision            | Abec 3             |
| Radial Clearance     | Normal             |

COMPONENT

**METRIC SERIES OPEN** 

6318-R66-84 FAG

90 Mm X 190 Mm X 43 Mm, Single Row Radial, Deep Groove Ball Bearing, Open UNIT

**METRIC** 

SHEET