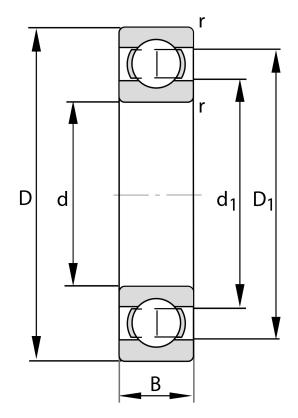

| Bore Diameter (d)    | 90 mm              |
|----------------------|--------------------|
| Outside Diameter (D) | 190 mm             |
| Width (B)            | 43 mm              |
| Closure              | Open               |
| Ring Material        | 52100 Chrome Steel |
| Ball Material        | 52100 Chrome Steel |
| Brand                | FAG                |
| Radial Clearance     | C3                 |

COMPONENT

**METRIC SERIES OPEN** 

6318-S1-C3 FAG

90 Mm X 190 Mm X 43 Mm, Single Row Radial, Deep Groove Ball Bearing, Open UNIT

**METRIC** 

SHEET