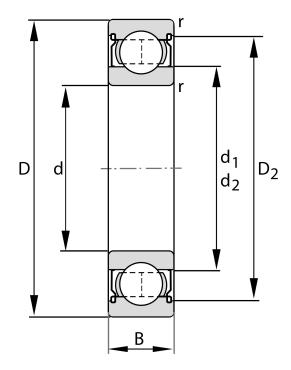

| Bore Diameter (d)    | 90 mm              |
|----------------------|--------------------|
| Outside Diameter (D) | 190 mm             |
| Width (B)            | 43 mm              |
| Closure              | Metallic Shield    |
| Ring Material        | 52100 Chrome Steel |
| Ball Material        | 52100 Chrome Steel |
| Brand                | FAG                |
| Radial Clearance     | Normal             |

COMPONENT

Metric Series Shielded

6318-Z FAG

90 Mm X 190 Mm X 43 Mm, Single Row Radial, Deep Groove Ball Bearing, One Metal Shield UNIT

METRIC

**SHEET**