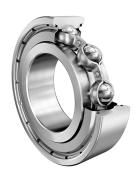

COMPONENT

Metric Series Shielded

6318-Z FAG

90 Mm X 190 Mm X 43 Mm, Single Row Radial, Deep Groove Ball Bearing, One Metal Shield UNIT

METRIC

**SHEET**