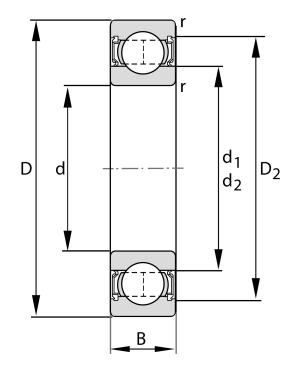

| Bore Diameter (d)    | 95 mm                   |
|----------------------|-------------------------|
| Outside Diameter (D) | 200 mm                  |
| Width (B)            | 45 mm                   |
| Closure              | Rubber Seal Non-Contact |
| Ring Material        | 52100 Chrome Steel      |
| Ball Material        | 52100 Chrome Steel      |
| Brand                | FAG                     |
| Radial Clearance     | C3                      |

6319-2RSR-C3

95 Mm X 200 Mm X 45 Mm, Single Row Radial, Deep Groove Ball Bearing, Two Non Contact Rubber Seals UNIT

METRIC

**SHEET**