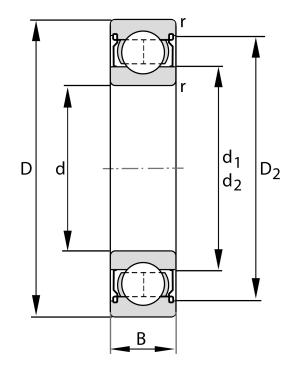

| Bore Diameter (d)    | 95 mm              |
|----------------------|--------------------|
| Outside Diameter (D) | 200 mm             |
| Width (B)            | 45 mm              |
| Closure              | Metallic Shield    |
| Ring Material        | 52100 Chrome Steel |
| Ball Material        | 52100 Chrome Steel |
| Brand                | FAG                |
| Radial Clearance     | C3                 |

6319-2Z-C3 FAG

95 Mm X 200 Mm X 45 Mm, Single Row Radial, Deep Groove Ball Bearing, Two Metal Shields UNIT

METRIC

**SHEET**