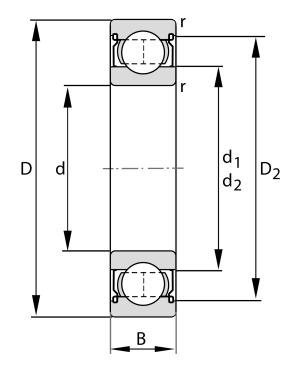

| Bore Diameter (d)    | 95 mm              |
|----------------------|--------------------|
| Outside Diameter (D) | 200 mm             |
| Width (B)            | 45 mm              |
| Closure              | Metallic Shield    |
| Ring Material        | 52100 Chrome Steel |
| Ball Material        | 52100 Chrome Steel |
| Brand                | FAG                |
| Radial Clearance     | C3                 |

6319-2Z-S1-C3 FAG

95 Mm X 200 Mm X 45 Mm, Single Row Radial, Deep Groove Ball Bearing, Two Metal Shields UNIT

**METRIC** 

**SHEET**