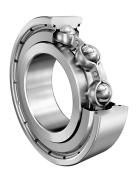

**COMPONENT** 

Metric Series Shielded

6319-2Z-S1-C3 FAG

95 Mm X 200 Mm X 45 Mm, Single Row Radial, Deep Groove Ball Bearing, Two Metal Shields UNIT

**METRIC** 

**SHEET**