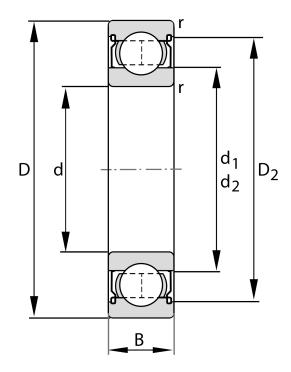

| Width (B)         | 45 mm              |
|-------------------|--------------------|
| Closure           | Metallic Shield    |
| Ring Material     | 52100 Chrome Steel |
| Ball Material     | 52100 Chrome Steel |
| Brand             | FAG                |
| Radial Clearance  | C3                 |
| Bore Diameter (d) | 95 mm              |
| 0.D. (D)          | 200 mm             |

**COMPONENT** 

Metric Series Shielded

6319-2Z-S1-C3 FAG

95 Mm X 200 Mm X 45 Mm, Single Row Radial, Deep Groove Ball Bearing, Two Metal Shields UNIT

**METRIC** 

**SHEET**