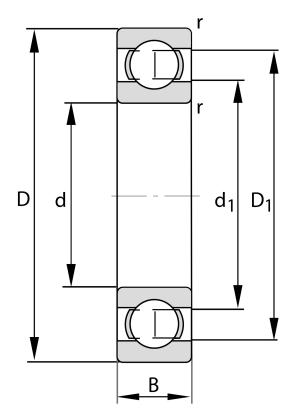

| Bore Diameter (d)    | 95 mm              |
|----------------------|--------------------|
| Outside Diameter (D) | 200 mm             |
| Width (B)            | 45 mm              |
| Closure              | Open               |
| Ring Material        | 52100 Chrome Steel |
| Ball Material        | 52100 Chrome Steel |
| Brand                | FAG                |
| Radial Clearance     | C3                 |
| Series               | Brass Cage         |

**COMPONENT** 

**METRIC SERIES OPEN** 

6319-M-C3 FAG

95 Mm X 200 Mm X 45 Mm, Single Row Radial, Deep Groove Ball Bearing, Open **UNIT** 

**METRIC** 

**SHEET**