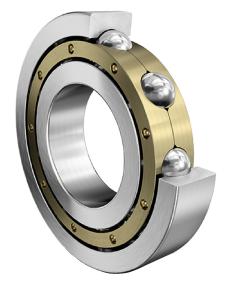

**COMPONENT** 

**METRIC SERIES OPEN** 

6319-M-C3 FAG

95 Mm X 200 Mm X 45 Mm, Single Row Radial, Deep Groove Ball Bearing, Open **UNIT** 

**METRIC** 

**SHEET**