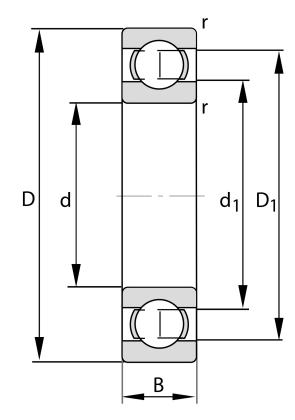

| Bore Diameter (d)    | 95 mm              |
|----------------------|--------------------|
| Outside Diameter (D) | 200 mm             |
| Width (B)            | 45 mm              |
| Closure              | Open               |
| Ring Material        | 52100 Chrome Steel |
| Ball Material        | 52100 Chrome Steel |
| Brand                | FAG                |
| Radial Clearance     | C4                 |
| Series               | Brass Cage         |

6319-M-C4 FAG

95 Mm X 200 Mm X 45 Mm, Single Row Radial, Deep Groove Ball Bearing, Open UNIT

**METRIC** 

**SHEET**