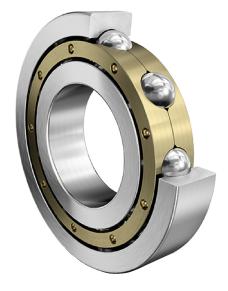

| Bore Diameter (d)    | 95 mm              |
|----------------------|--------------------|
| Outside Diameter (D) | 200 mm             |
| Width (B)            | 45 mm              |
| Closure              | Open               |
| Ring Material        | 52100 Chrome Steel |
| Ball Material        | 52100 Chrome Steel |
| Brand                | FAG                |
| Radial Clearance     | C4                 |
| Series               | Brass Cage         |

6319-M-C4 FAG

95 Mm X 200 Mm X 45 Mm, Single Row Radial, Deep Groove Ball Bearing, Open UNIT

**METRIC** 

**SHEET**