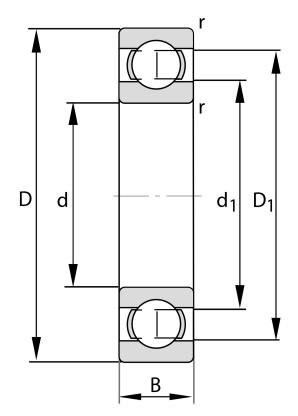

| Bore Diameter (d)    | 95 mm              |
|----------------------|--------------------|
| Outside Diameter (D) | 200 mm             |
| Width (B)            | 45 mm              |
| Closure              | Open               |
| Ring Material        | 52100 Chrome Steel |
| Ball Material        | 52100 Chrome Steel |
| Brand                | FAG                |
| Radial Clearance     | C4                 |

COMPONENT

**METRIC SERIES OPEN** 

6319-S1-C4 FAG

95 Mm X 200 Mm X 45 Mm, Single Row Radial, Deep Groove Ball Bearing, Open UNIT

**METRIC** 

**SHEET**