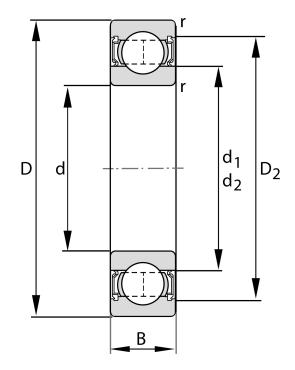

| Bore Diameter (d)    | 100 mm                  |
|----------------------|-------------------------|
| Outside Diameter (D) | 215 mm                  |
| Width (B)            | 47 mm                   |
| Closure              | Rubber Seal Non-Contact |
| Ring Material        | 52100 Chrome Steel      |
| Ball Material        | 52100 Chrome Steel      |
| Brand                | FAG                     |
| Radial Clearance     | C3                      |

6320-2RSR-C3

100 Mm X 215 Mm X 47 Mm, Single Row Radial, Deep Groove Ball Bearing, Two Non Contact Rubber Seals UNIT

METRIC

**SHEET**